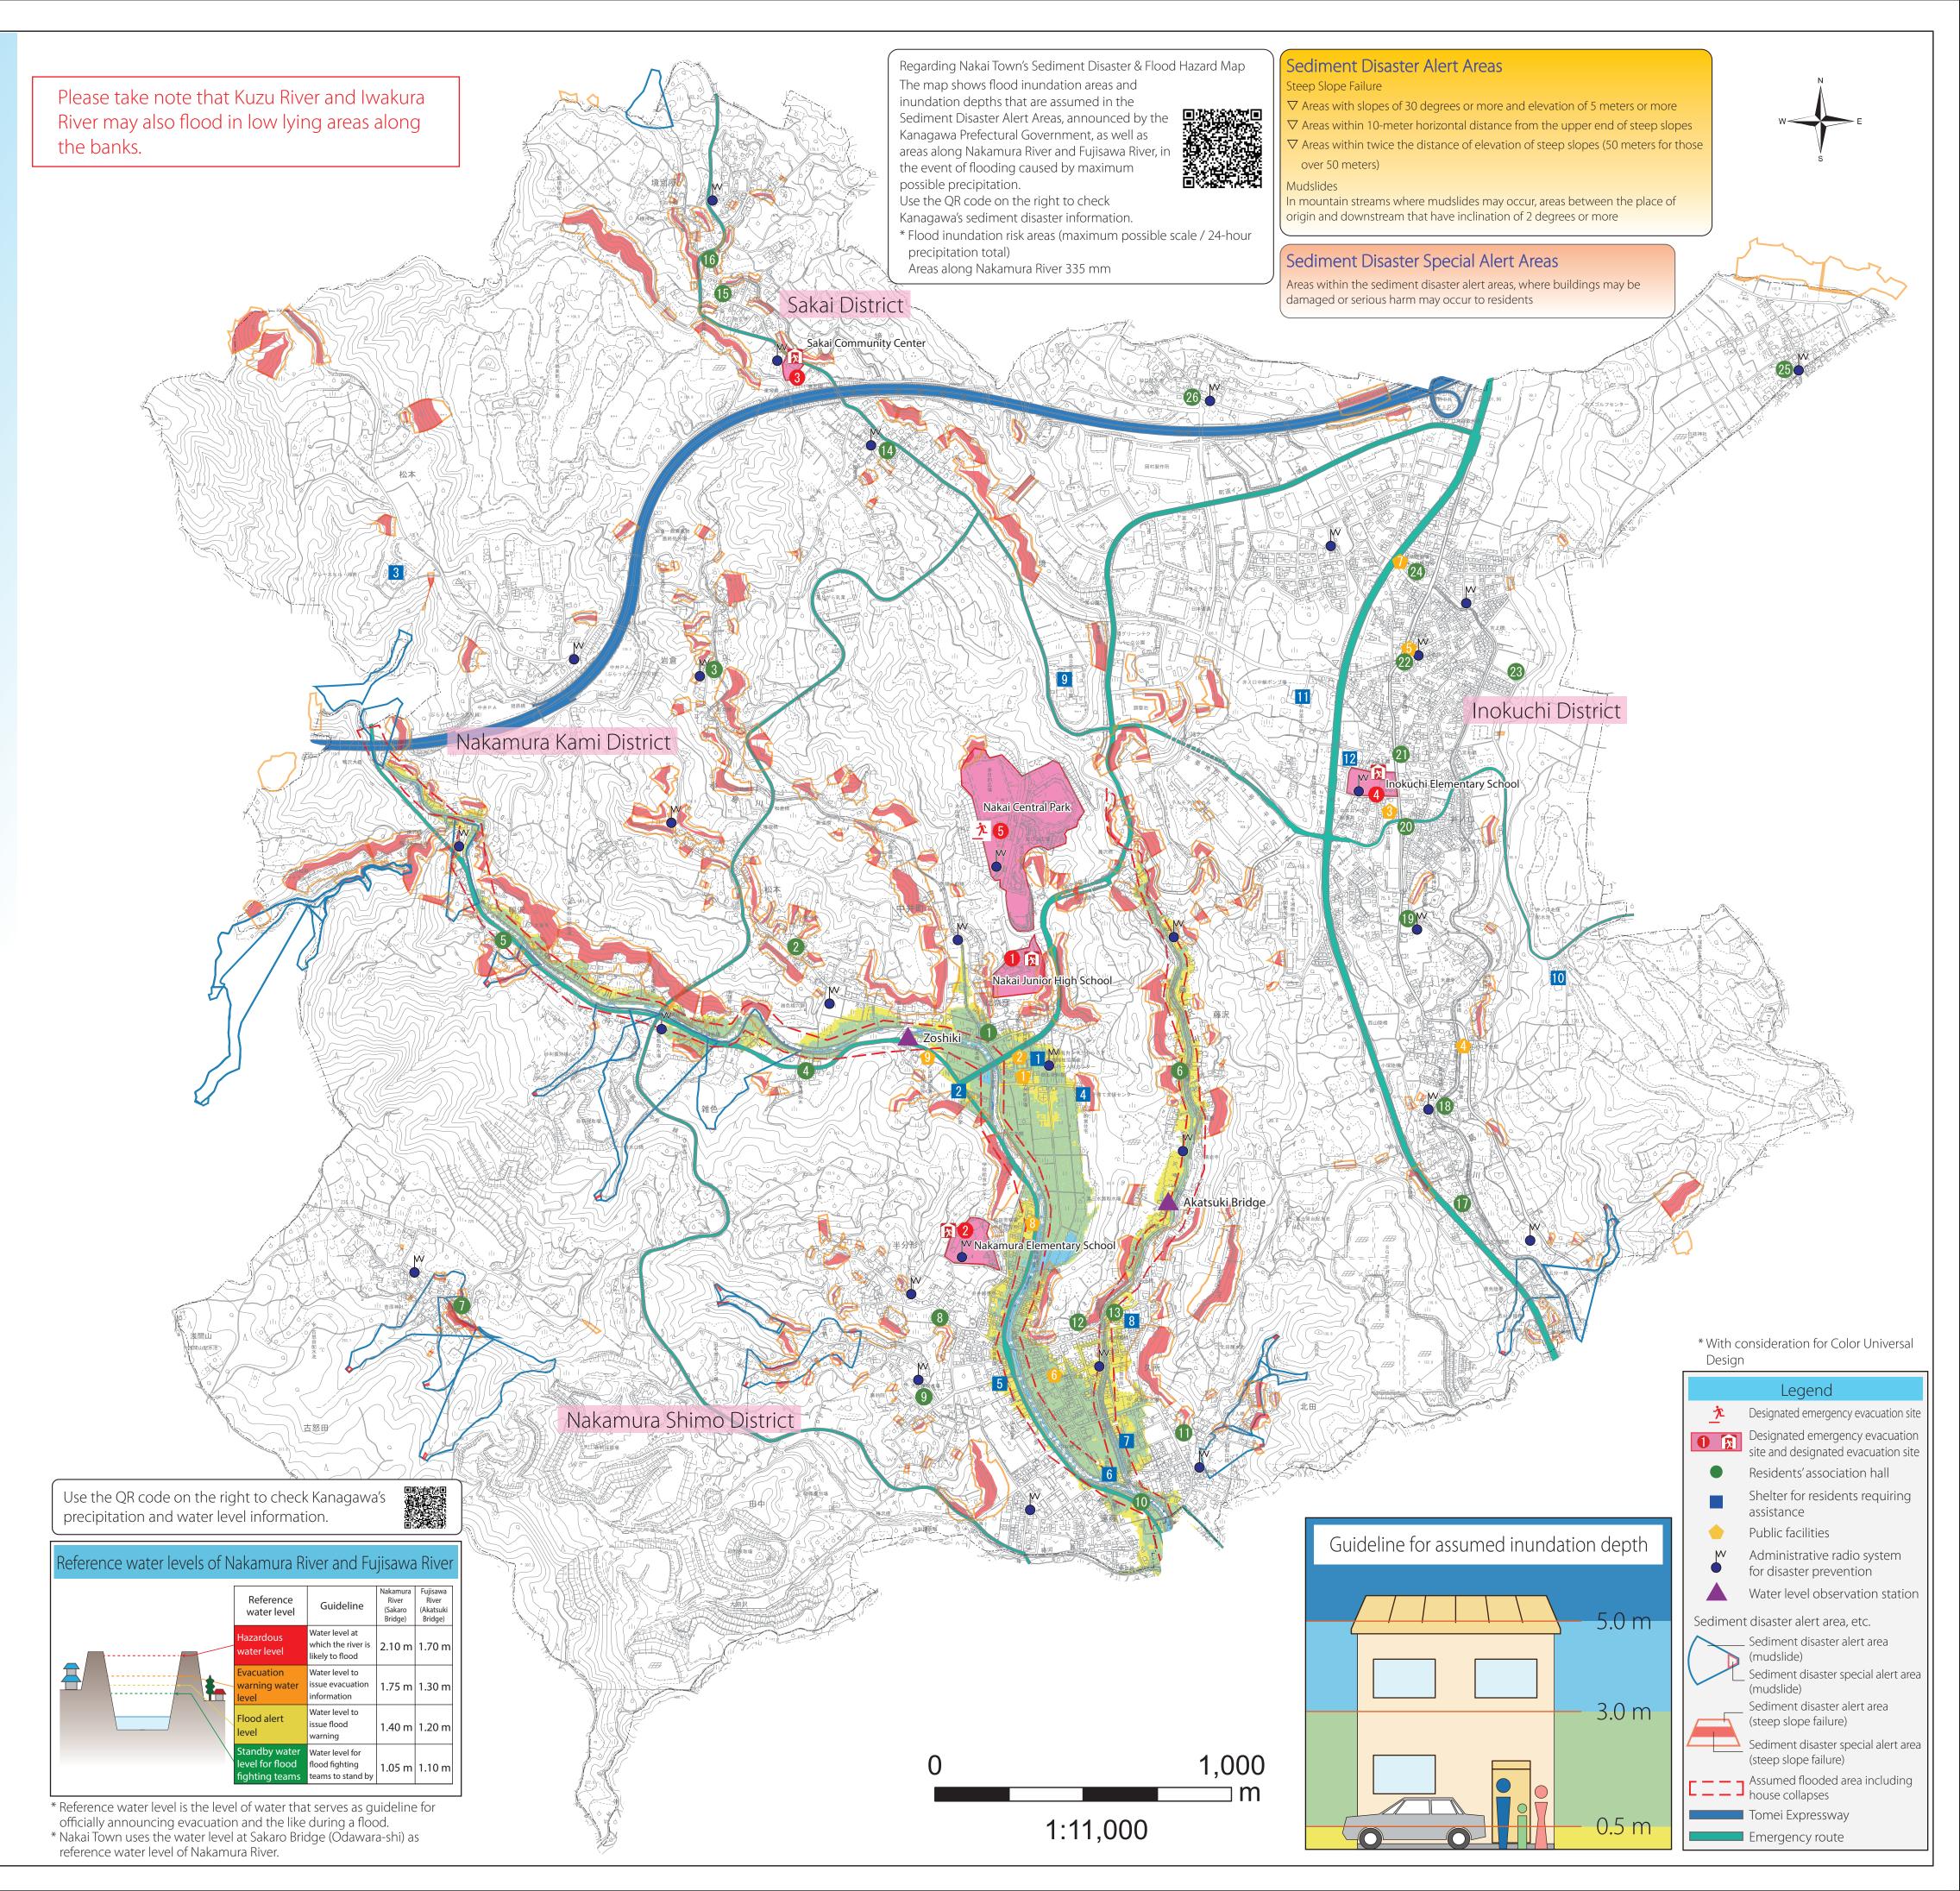

# Sediment Disaster & Flood Hazard Map

# What is Nakai Town's Sediment Disaster & Flood Hazard Map?

Nakai Town's Sediment Disaster & Flood Hazard Map shows the Sediment Disaster (steep slope failure, mudslide) Alert Areas, announced by the Kanagawa Prefectural Government, and flood inundation risk areas along Nakamura River and Fujisawa River. It also displays information necessary for evacuation at times of sediment disaster and flood, such as the location of evacuation sites and facilities for people requiring assistance during a disaster.

When a disaster is anticipated, use the Hazard Map as reference, evacuate quickly, and protect your life.

The sediment disaster alert areas and flood inundation risk areas shown in

The sediment disaster alert areas and flood inundation risk areas shown in the Hazard Map are only assumptions. Please take note that disasters may occur in places other than the areas shown in the Map.

# **▼** How to use the Map

- Check the sediment disaster alert areas and flood inundation risk areas in your neighborhood!
- Check the evacuation sites and evacuation routes of your neighborhood!
- Place the Hazard Map where you can always see it, so that you may refer to it whenever necessary!