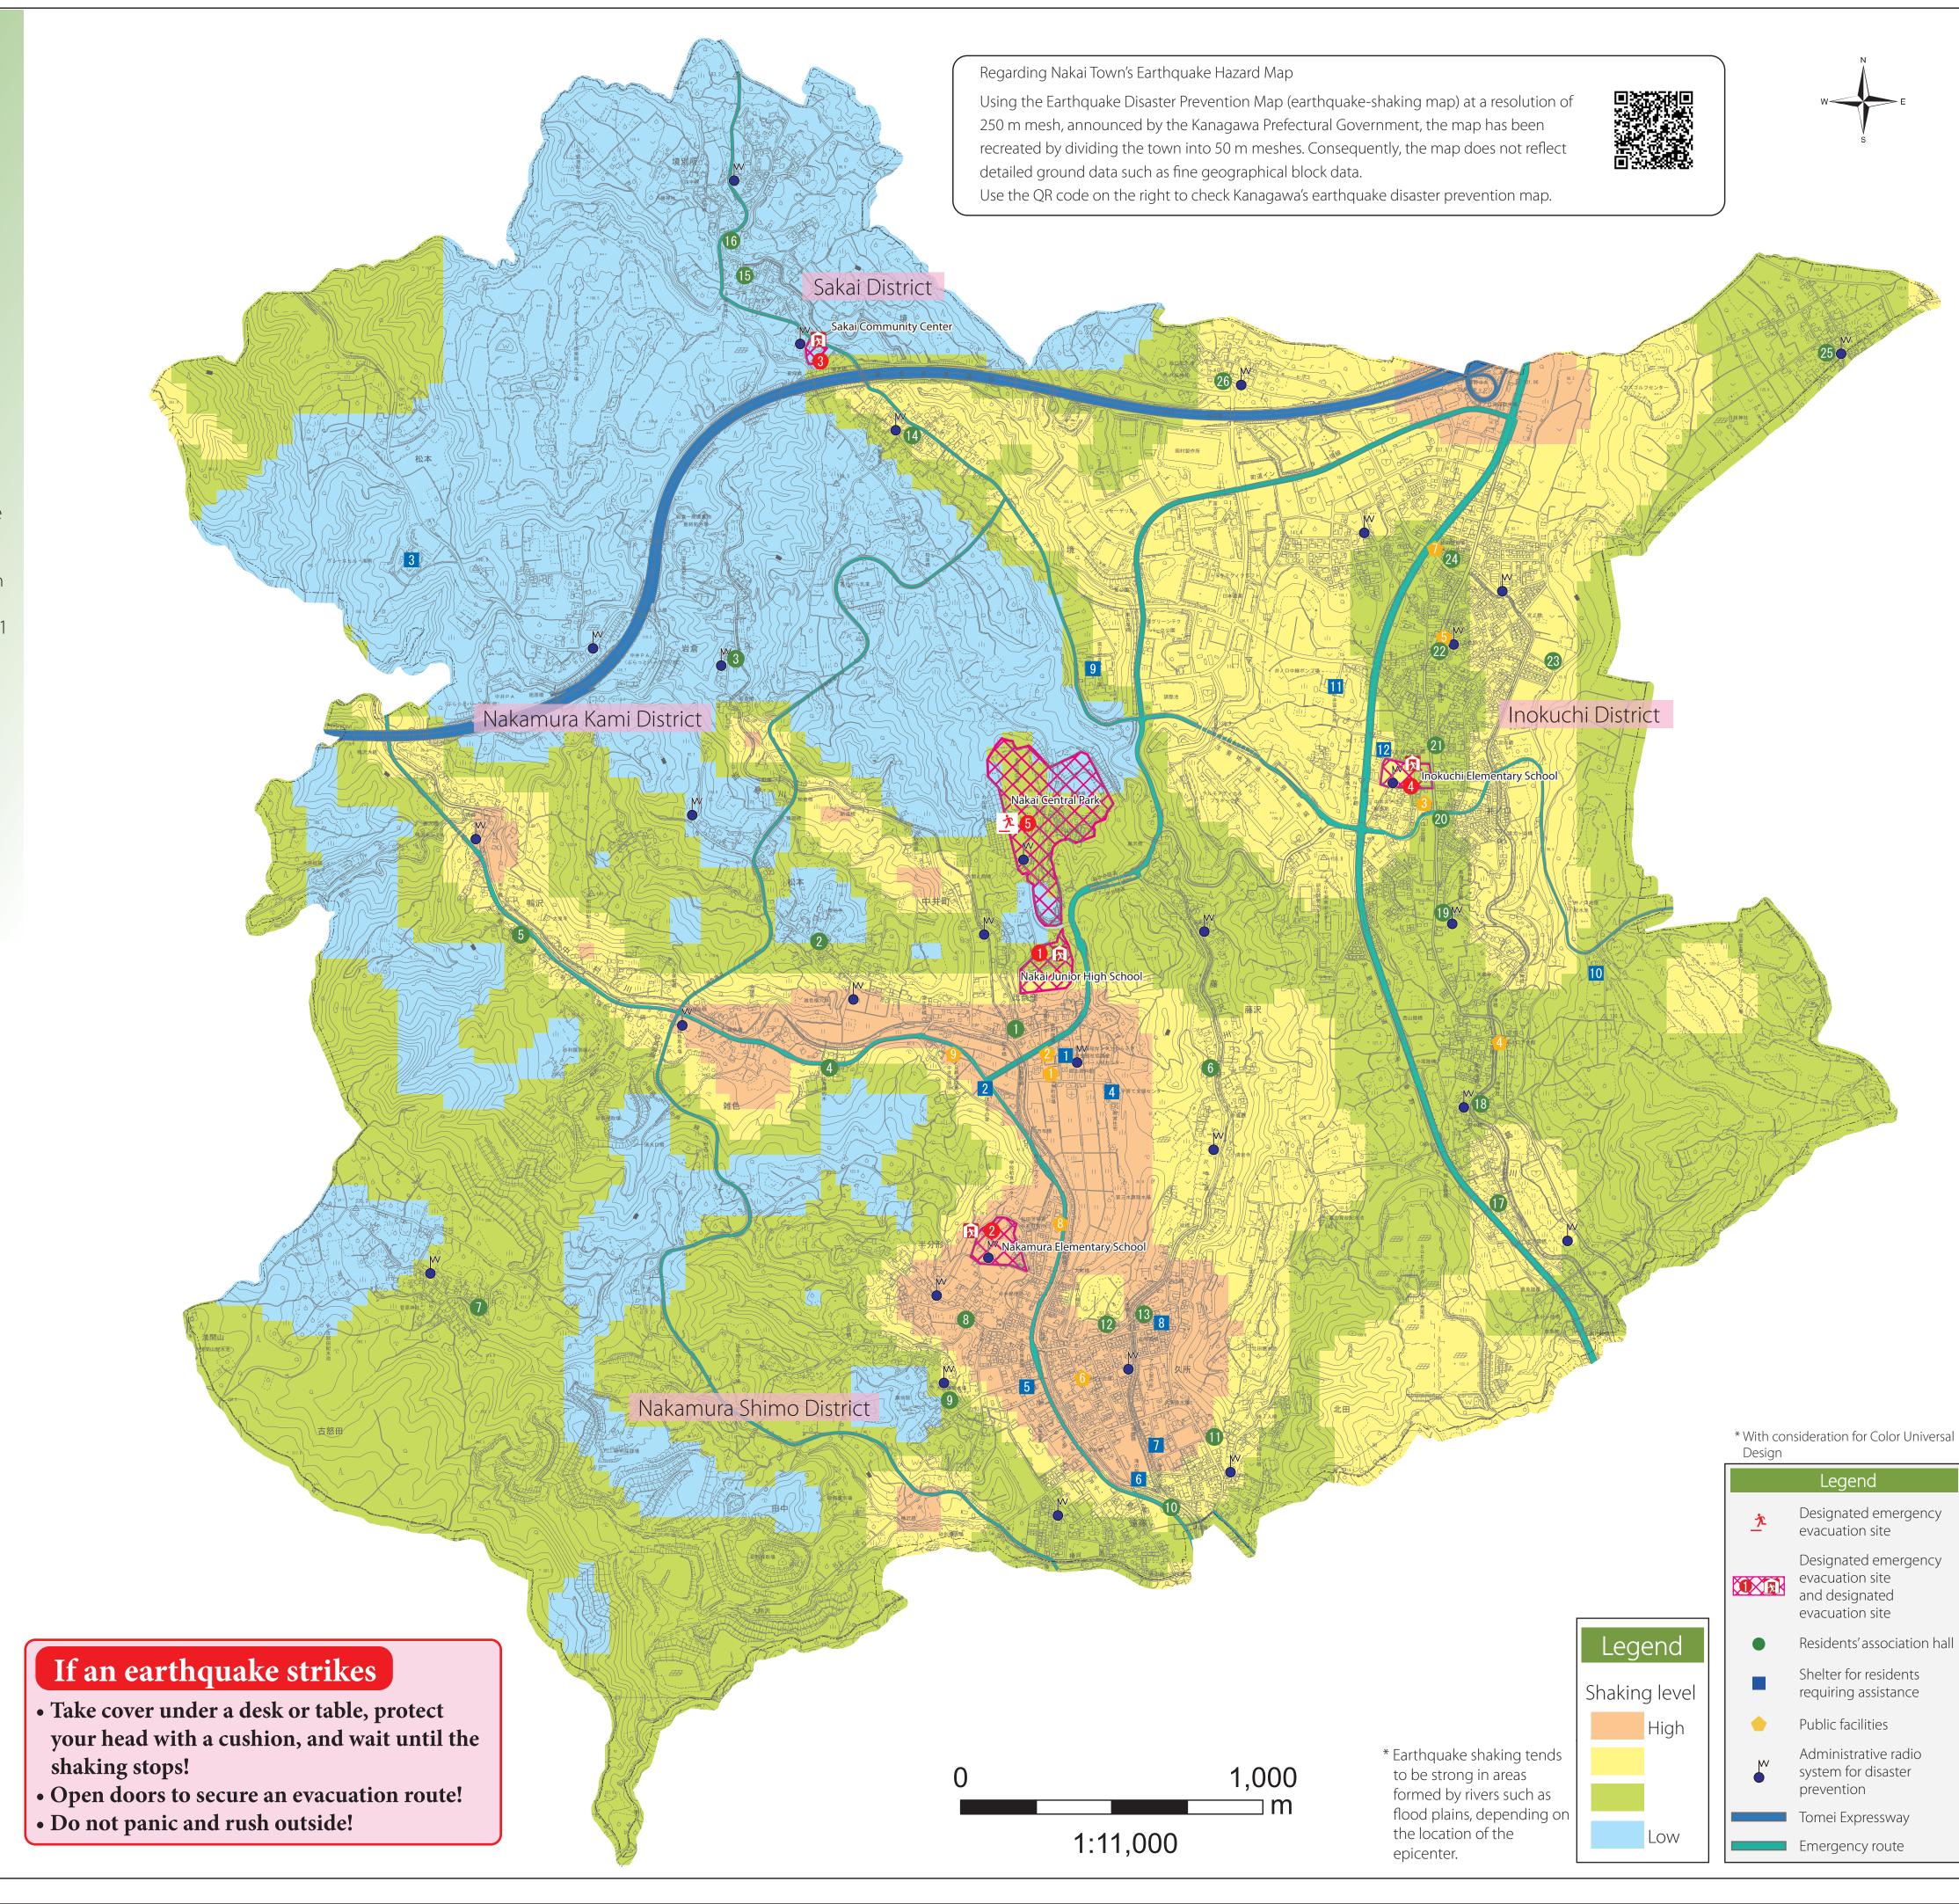

# Earthquake Hazard Map

#### What is Nakai Town's Earthquake Hazard Map?

Using the Earthquake Disaster Prevention Map (earthquake-shaking map) (250 m mesh resolution), published in the Earthquake Damage Estimation Survey conducted by the Kanagawa Prefectural Government, Nakai Town's Earthquake Hazard Map divides the town in 50 m mesh grid and shows the level of shaking of the Earth's surface. The map displays the level of ground shaking as if an earthquake of magnitude 6.8 has struck across Kanagawa, as well as locations of evacuation sites and facilities for people requiring assistance during a disaster, and other information necessary for evacuation. The map does not assume a specific earthquake but displays relative levels of shaking. Therefore, please take note that damage greater than that displayed on the map may be caused.

### **▼** How to use the map

- Check the level of shaking of your home!
- Check evacuation sites and evacuation routes of your neighborhood!
- Place the Hazard Map where you can always see it, so that you may refer to it whenever necessary!

#### Nakamura Kami (upper) District

| 72     | Designated Emergency Evacuation Site | e and Designated E | vacuation S |
|--------|--------------------------------------|--------------------|-------------|
| Number | Site Name                            | Address            | TEL         |

### Safety Evacuation Area for All Town Districts

| Designated Emergency Evacuation Site |                    |              |         |  |  |  |
|--------------------------------------|--------------------|--------------|---------|--|--|--|
| Number                               | Site Name          | Address      | TEL     |  |  |  |
| 5                                    | Nakai Central Park | Hinakubo 580 | 81-3894 |  |  |  |

#### Sakai District

| 00.                                                                 | CON DISCINCE        |      |            |         |  |
|---------------------------------------------------------------------|---------------------|------|------------|---------|--|
| Designated Emergency Evacuation Site and Designated Evacuation Site |                     |      |            |         |  |
| Number                                                              | Site Nar            | ne   | Address    | TEL     |  |
| 3                                                                   | Sakai Community Cer | nter | Sakai 1293 | 80-1777 |  |

#### Inokuchi District

|        | À | Designated Emergency Evacuation Sit | e and Designated E | vacuation S |
|--------|---|-------------------------------------|--------------------|-------------|
| Number |   | Site Name                           | Address            | TEL         |
|        | 4 | Inokuchi Elementary School          | Inokuchi 2005      | 81-1123     |